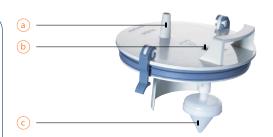

- (a) (b) Clearly distinctive patient (a) and vacuum (b) ports
- Mechanical overflow protection
- (d) Highly visable graduation markings

Medela offers a complete range of compatible accessories such as vacuum tubing, filters, specimen cups, patient tubings and carousel trolley.