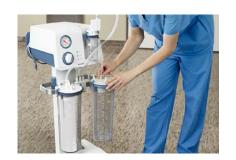

# Easy to use

- Reduced logistics, fast and easy assembly with one lid size for all jars
- Attaches within seconds to the vacuum source

#### Simple and long-lasting

The Medela Reusable Fluid Collection System consists of autoclavable suction jars and lids with built-in overflow protection. All jars have the same lid size to make handling easy and to reduce logistics.