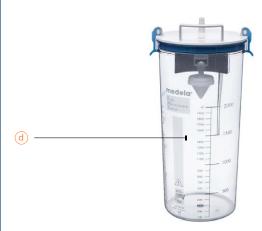

#### Simple, fast operation

- Quick to connect components makes the system ready to use in seconds.
- The one-piece lid construction reduces the time needed for pre- and post-cleaning.
- Easy-to-read graduated markings let you see the volume of fluid suctioned at a glance.

- (a) (b) Clearly distinctive patient (a) and vacuum (b) ports
- Mechanical overflow protection
- (d) Highly visable graduation markings

Medela offers a complete range of compatible accessories such as vacuum tubing, filters, specimen cups, patient tubings and carousel trolley.