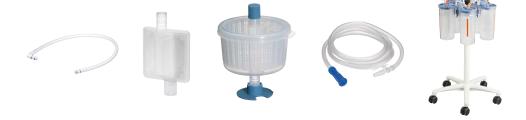

# Easy to use

- Reduced logistics, fast and easy assembly with one lid size for all jars
- Attaches within seconds to the vacuum source

### Virtually indestructable

- Unbreakable\* polysulphone jars
- Reprocessable over 500 times\*
- Suitable for all standard disinfection and sterilization processes

#### Simple and long-lasting

The Medela Reusable Fluid Collection System consists of autoclavable suction jars and lids with built-in overflow protection. All jars have the same lid size to make handling easy and to reduce logistics.

#### Long-lasting

- High grade, breakresistant\* polysulphone jars are available in range of sizes (1, 2, 3 and 5 litre).
- Jars can be reprocessed over 500 times.\*
- System made of durable, high-quality components.

#### Safety by design

- No need to worry about overflow, thanks to built-in overflow protection.
- Jars are suitable for all standard disinfection and sterilization processes up to 134 °C.

\*Study on record

- (a) (b) Clearly distinctive patient (a) and vacuum (b) ports
- Mechanical overflow protection
- (d) Highly visable graduation markings

Medela offers a complete range of compatible accessories such as vacuum tubing, filters, specimen cups, patient tubings and carousel trolley.