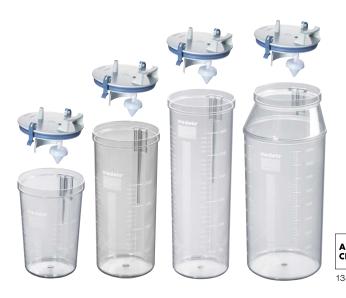

# STRAIGHTFORWARD AND LASTING

Reusable canisters of 1, 2, 3 and 5 litres

#### Simple and long-lasting

The Medela Reusable Fluid Collection System consists of autoclavable suction jars and lids with built-in overflow protection. All jars have the same lid size to make handling easy and to reduce logistics.

#### Long-lasting

- High grade, breakresistant\* polysulphone jars are available in range of sizes (1, 2, 3 and 5 litre).
- Jars can be reprocessed over 500 times.\*
- System made of durable, high-quality components.