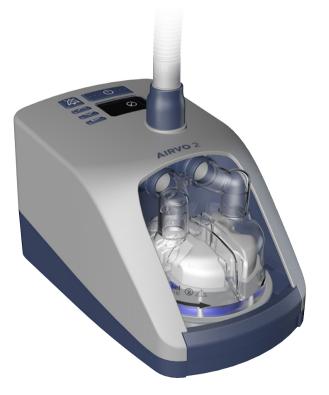

# humidifier with integrated flow generator

The AIRVO 2 generates high flows of warmed and humidified respiratory gases, delivered to the patient through a variety of nasal, tracheostomy and mask interfaces.

## AIRVO 2 | FEATURES

With its integrated flow generator and innovative oxygen delivery system, the AIRVO 2 provides an effective, versatile solution for the delivery of oxygen therapy.

#### **High Performance**

- Designed to exceed the ISO standard for respiratory humidification
- Up to 60 L/min of supplemental oxygen

#### Versatile

- Variety of Optiflow patient interfaces for upper and bypassed airways
- Wide flow range: 2-60 L/min

#### Set up and use

- Graphical display menu for settings
- Integrated O<sub>2</sub> mixing
- Inbuilt O<sub>2</sub> sensor
- No probes or external air supply required