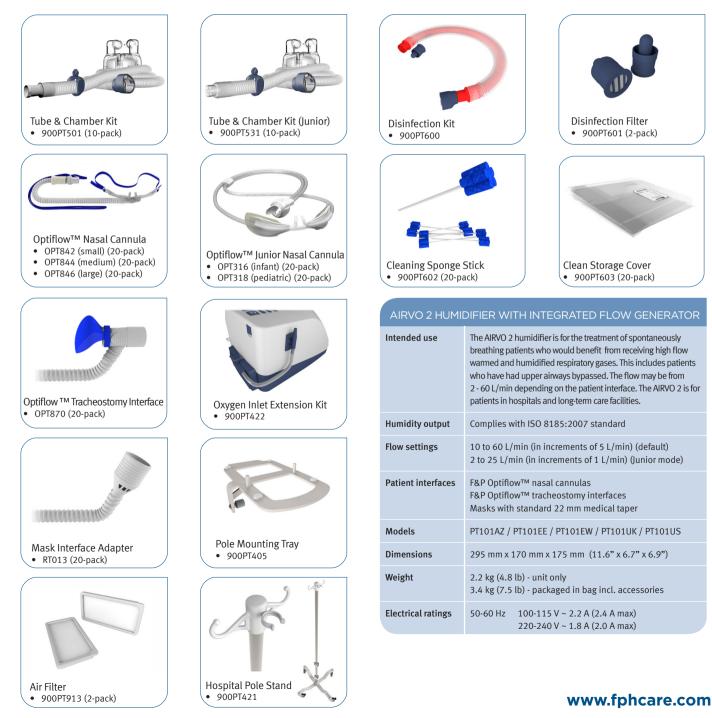

The AIRVO 2 generates high flows of warmed and humidified respiratory gases, delivered to the patient through a variety of nasal, tracheostomy and mask interfaces.



## AIRVO 2 | FEATURES

With its integrated flow generator and innovative oxygen delivery system, the AIRVO 2 provides an effective, versatile solution for the delivery of oxygen therapy.

#### **High Performance**

- Designed to exceed the ISO standard for respiratory humidification
- Up to 60 L/min of supplemental oxygen

#### Versatile

- Variety of Optiflow patient interfaces for upper and bypassed airways
- Wide flow range: 2-60 L/min

#### Set up and use

- Graphical display menu for settings
- Integrated O<sub>2</sub> mixing
- Inbuilt O<sub>2</sub> sensor
- No probes or external air supply required

#### ACCESSORIES