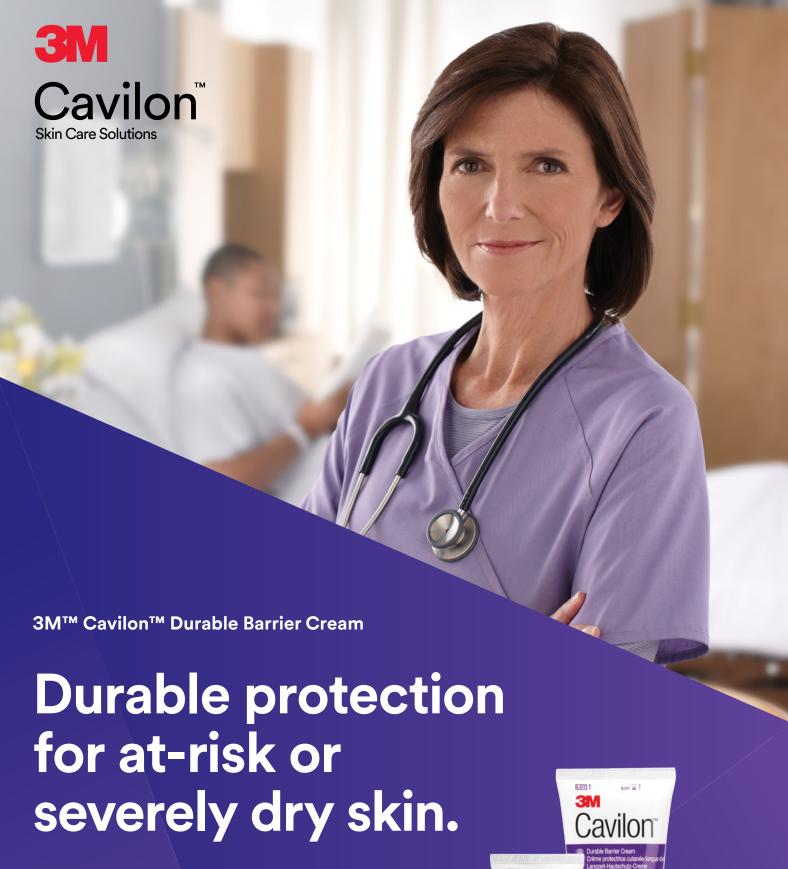

Formulated with 3M polymer technology, 3M™ Cavilon™ Durable Barrier Cream is a concentrated, fragrance-free moisturising skin barrier that resists wash-off and allows adhesives to adhere.¹ It's ideal for moisturisation of at-risk and/or severely dry skin. It also provides a barrier which protects skin at low risk for breaking down.¹

## 3M™ Cavilon™ Durable Barrier Cream features an innovative, polymer-based formula that:

- Moisturises at-risk and severely dry skin<sup>1</sup>
- Provides a breathable barrier to promote skin health<sup>1</sup>
- Resists wash-off, eliminating the need for frequent reapplication<sup>1</sup>
- Allows tapes and dressings to adhere
- Helps reduce product used due to its concentrated formulation
- ☑ Does not clog continence pads²