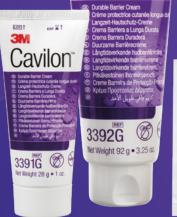

## Ordering Information for 3M™ Cavilon™ Durable Barrier Cream

|                                                                                                                                                                                                                                                                                                                                                                                                                                                                                                                                                                                                                                                                                                                                                                                                                                                                                                                                                                                                                                                                                                                                                                                                                                                                                                                                                                                                                                                                                                                                                                                                                                                                                                                                                                                                                                                                                                                                                                                                                                                                                                                               | 3M Code | Size      | Items/Box | Boxes/Case |
|-------------------------------------------------------------------------------------------------------------------------------------------------------------------------------------------------------------------------------------------------------------------------------------------------------------------------------------------------------------------------------------------------------------------------------------------------------------------------------------------------------------------------------------------------------------------------------------------------------------------------------------------------------------------------------------------------------------------------------------------------------------------------------------------------------------------------------------------------------------------------------------------------------------------------------------------------------------------------------------------------------------------------------------------------------------------------------------------------------------------------------------------------------------------------------------------------------------------------------------------------------------------------------------------------------------------------------------------------------------------------------------------------------------------------------------------------------------------------------------------------------------------------------------------------------------------------------------------------------------------------------------------------------------------------------------------------------------------------------------------------------------------------------------------------------------------------------------------------------------------------------------------------------------------------------------------------------------------------------------------------------------------------------------------------------------------------------------------------------------------------------|---------|-----------|-----------|------------|
| Cavilon                                                                                                                                                                                                                                                                                                                                                                                                                                                                                                                                                                                                                                                                                                                                                                                                                                                                                                                                                                                                                                                                                                                                                                                                                                                                                                                                                                                                                                                                                                                                                                                                                                                                                                                                                                                                                                                                                                                                                                                                                                                                                                                       | 3392GS  | 2g sachet | 20        | 12         |
| Cavion  The state of the state | 3391G   | 28g tube  | 12        | 1          |
| 33000S + El2 o                                                                                                                                                                                                                                                                                                                                                                                                                                                                                                                                                                                                                                                                                                                                                                                                                                                                                                                                                                                                                                                                                                                                                                                                                                                                                                                                                                                                                                                                                                                                                                                                                                                                                                                                                                                                                                                                                                                                                                                                                                                                                                                | 3392G   | 92g tube  | 12        | 1          |